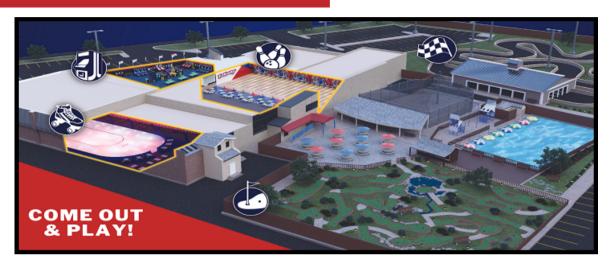

#### **INDOOR ATTRACTIONS**

- Bowling per game (shoes incl.) Varies
- Roller Skating (skates incl.) Varies
- Laser Tag: (48", 6 yrs) \$7.00
- Video Games: .25-\$2.00
- Bumper Cars: \$5.00
- Black Light Mini Golf: \$6.00

### **OUTDOOR ATTRACTIONS**

- Eagle Go Karts (54" & 10 yrs) \$7.00
- Junior Go Karts (48" & 7 yrs) \$7.00
- Falcon Go Karts (14 vrs) \$8
- Formula 1 Go Karts: \$12
  - (16 yrs, w/Drivers License)
- Bumper Boats (44", 8 yrs) \$5.00
- Water Wars: \$3.50
- Batting Cages: \$2.00
- River Rock Mini Golf: \$8.00